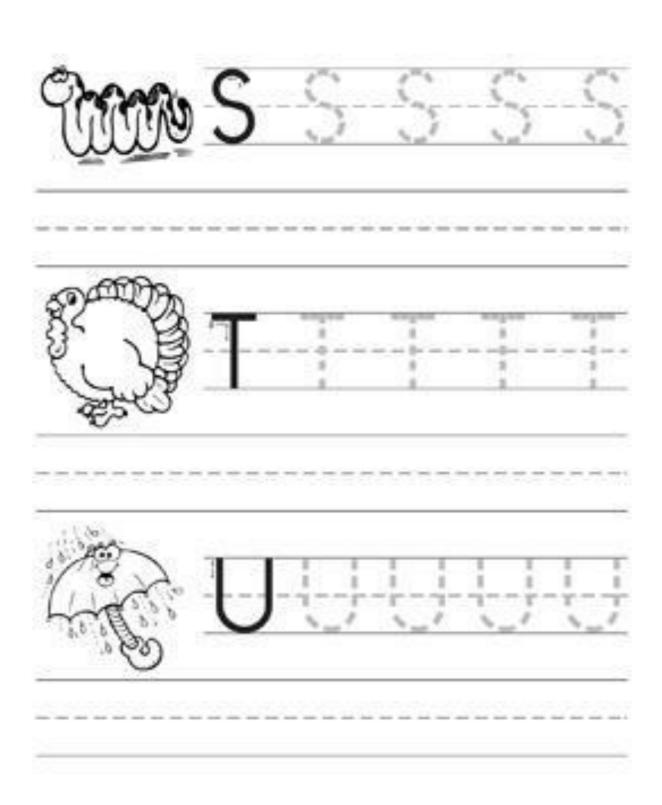

Name:\_\_\_\_\_\_\_Roll No.:\_\_\_\_

NURSERY Worksheet: DECEMBER 2023

Subject: EnglishDate: .....

### Trace the letter

Name:\_\_\_\_\_\_\_Roll No. : \_\_\_\_\_\_

NURSERY Worksheet: DECEMBER 2023

Subject: EnglishDate: .....

Circle the correct baby letter.

| F | 1 |   |   | f |
|---|---|---|---|---|
| G | g | q | p | g |
| H | k | h | h | k |
|   |   |   |   |   |
| J | j | j |   |   |