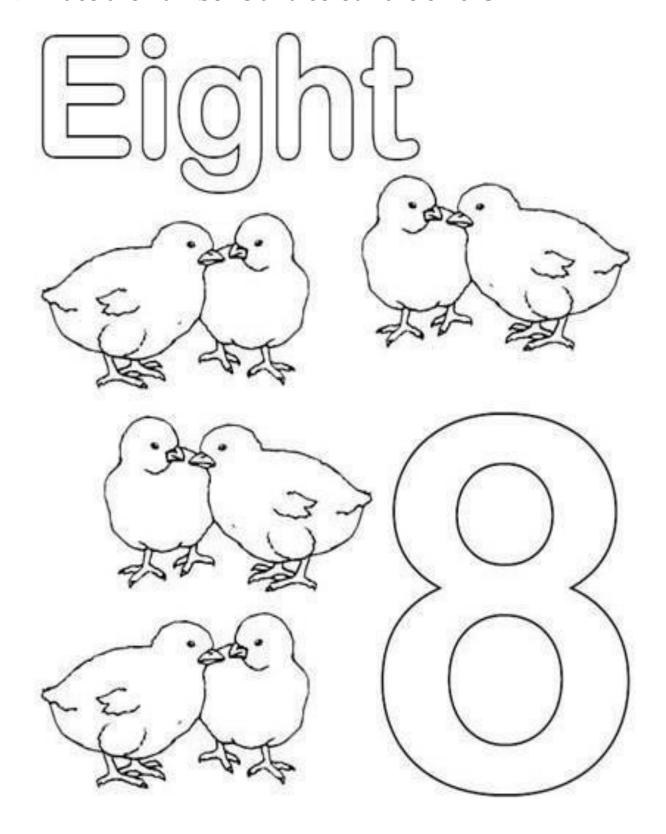

**❖** Trace the number 8 and colour the chicks.

Name:\_\_\_\_\_ Roll No. : \_\_\_\_\_

NURSERY Worksheet :DECEMBER 2023

Subject: EVS Date: .....