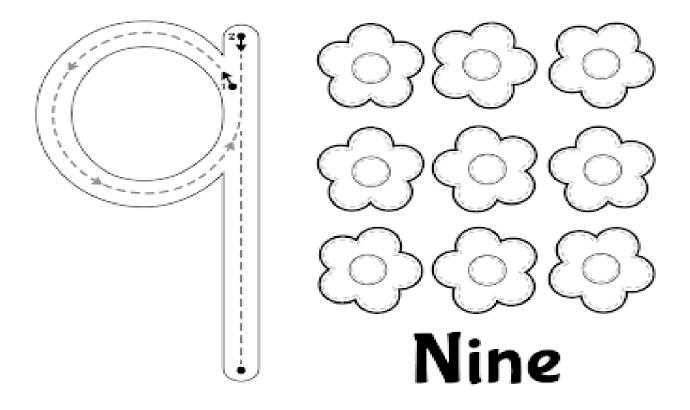

# \*Trace the number 9 and colour the Flowers.

| Good & Good Will Come to | S.K.PATEL KINDERGARTENENGLISH MEDIUM SCHOOL, GANDHINAGAR |                         |  |  |  |
|--------------------------|----------------------------------------------------------|-------------------------|--|--|--|
| S                        | Name:                                                    | Roll No. <b>:</b>       |  |  |  |
| K                        | NURSERY                                                  | Worksheet :DECEMBER2023 |  |  |  |
| -2010                    | Subject: MathsDate:                                      |                         |  |  |  |