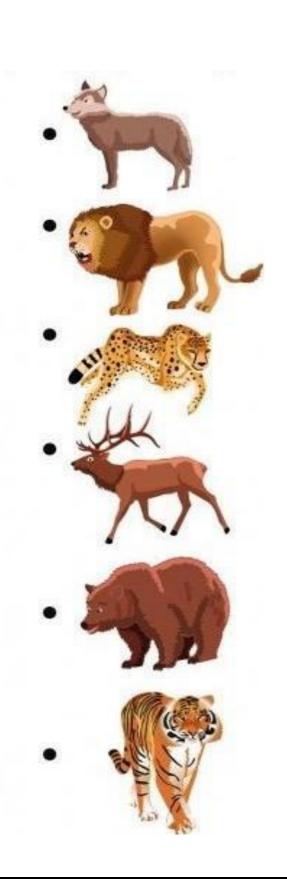

# **♦** ■ Match the animals with their young ones.

Name:Roll No.: \_\_\_\_\_\_ Work

Worksheet: DECEMBER2023

Subject: Drawing Date: .....