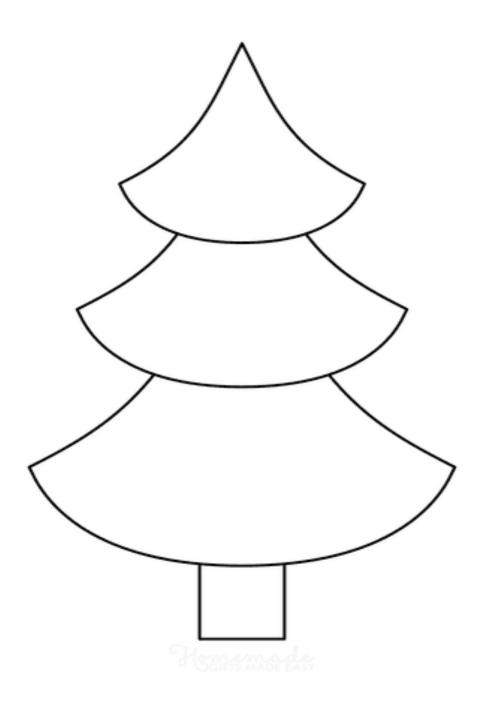

## **Colour the Christmas tree.**

Name: Roll No.: Worksheet: DECEMBER 2023

Subject: DrawingDate: .....