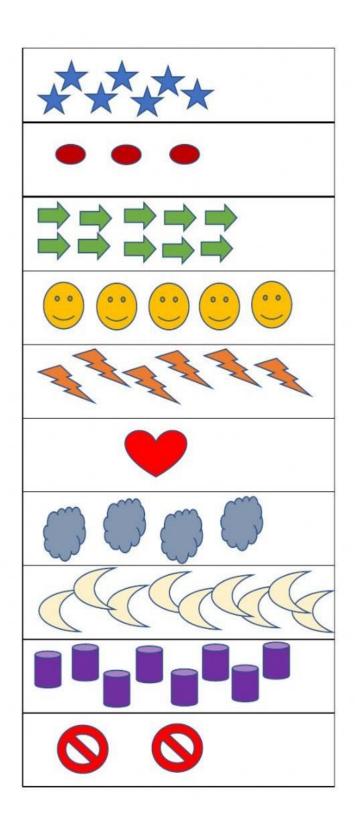

# S.K.PATELKINDERGARTENENGLISHMEDIUMSCHOOL,GANDHINAGARName:Roll No. :NURSERYWorksheet: JANUARY 2024Subject: EVSDate:.....

# Match.