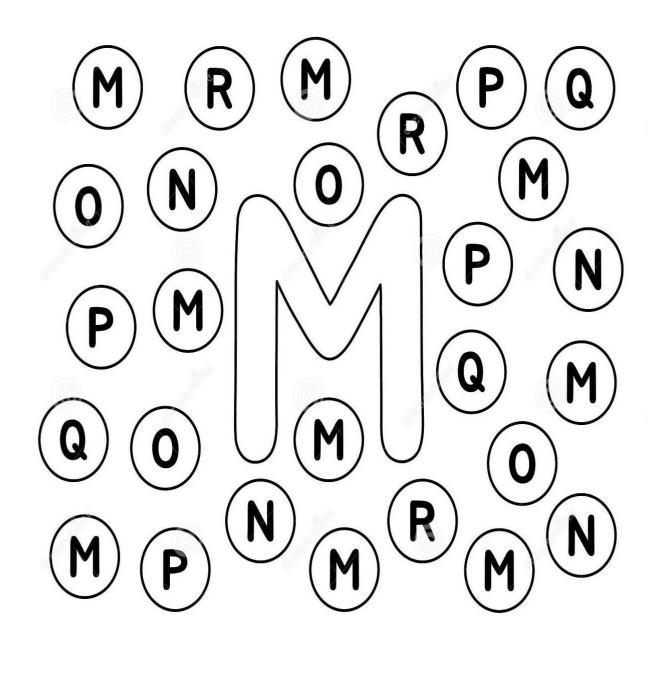

# S.K.PATELKINDERGARTEN ENGLISHMEDIUMSCHOOL,GANDHINAGARName:RollNo.:NURSERYWorksheet: JANUARY 2024Subject: EnglishDate:.....

Find the letter M and colour it.