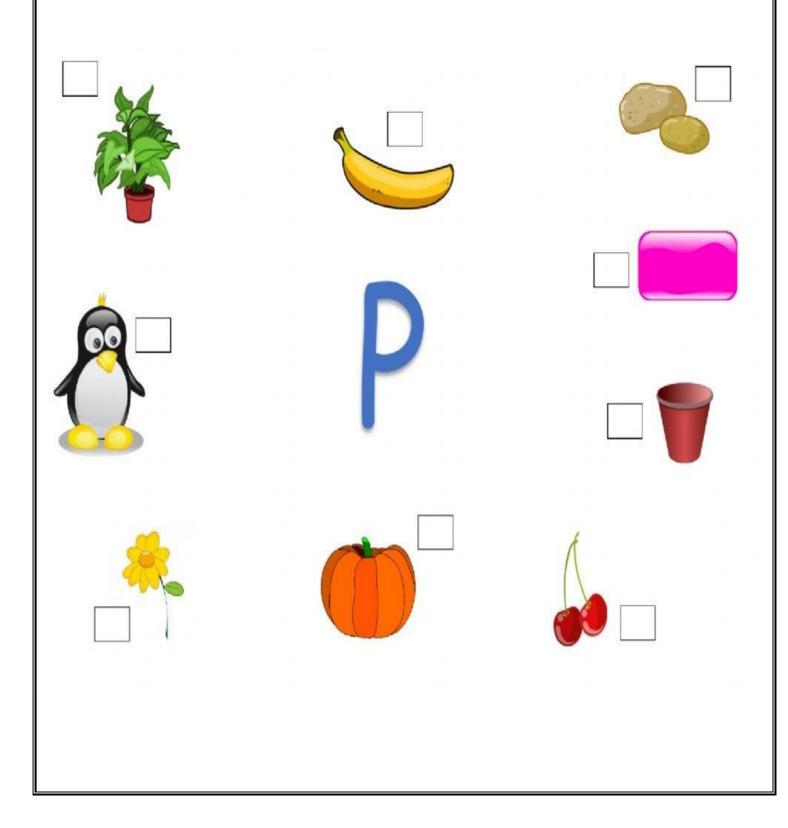

# S.K.PATELKINDERGARTENENGLISHMEDIUMSCHOOL,GANDHINAGARName:Roll No. :NURSERYWorksheet: JANUARY 2024Subject: EnglishDate:.....

### **\*** Tick the picture start with letter **P**.