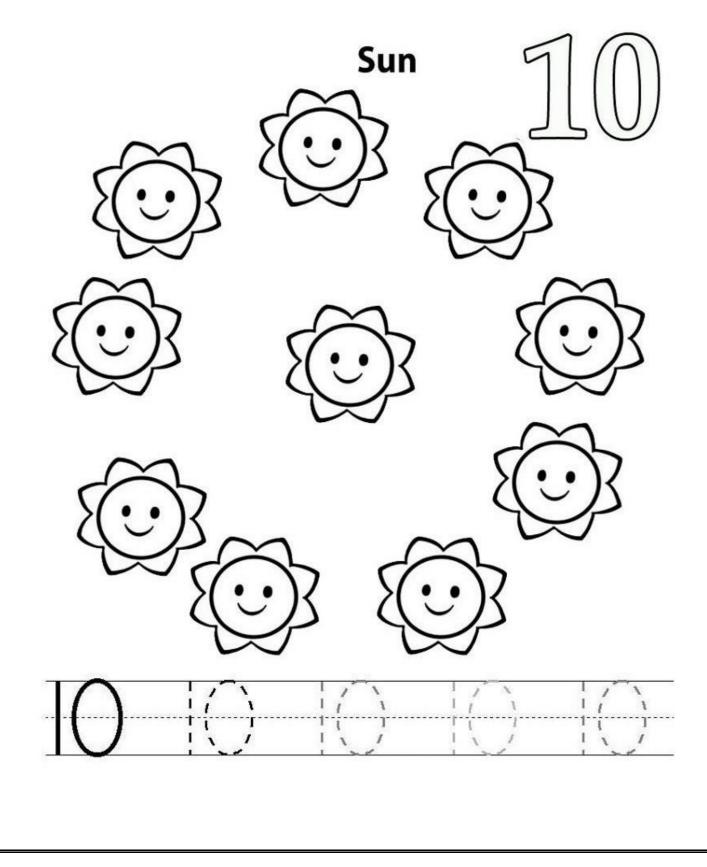

# S.K.PATEL KINDERGARTEN ENGLISH MEDIUMSCHOOL, GANDHINAGAR Name:\_\_\_\_\_\_ Roll No. :\_\_\_\_\_\_

NURSERY Subject: Maths Worksheet: JANUARY 2024 Date:....

## **\*** Trace the number 10 and colour the Sun.